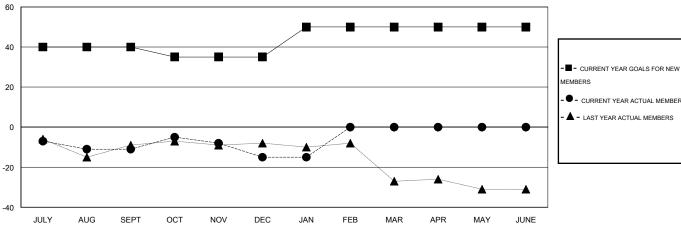

#### GOALS AND ACTUAL MEMBERS CUMULATIVE

| _ 00/11/2/11 12/11/00/120 10/11/2/1 |
|-------------------------------------|
| MEMBERS                             |
| - ● - CURRENT YEAR ACTUAL MEMBERS   |
| - ▲ - LAST YEAR ACTUAL MEMBERS      |
|                                     |
|                                     |
|                                     |
|                                     |
|                                     |
|                                     |